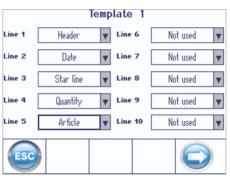

#### Standard Printouts

ICS685 compact scales can store up to 20 print templates. Templates can be assigned per application. For example one template for a checkweighing application, a second template for a simple weighing operation, and a third for a counting task.

The configuration of templates can be done line by line in the scale's configuration menu. Up to 30 lines can be included with printed fields such as date, time, article name, identification, quantity, net or gross weight, average piece weight, number of reference parts, just to name a few.

ICS685 print configuration menu

| Date     | 04/06/2013 |  |  |  |
|----------|------------|--|--|--|
| Time     | 14:21:05   |  |  |  |
| Gross    | 122,26 g   |  |  |  |
| Tare     | 11.75 g    |  |  |  |
| APW      | 0.944460 g |  |  |  |
| Quantity | 117 PCS    |  |  |  |
| ******   | *****      |  |  |  |