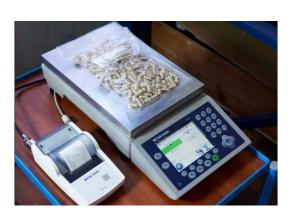

# with Various Printing Options

Reduce errors from manually recording weighing results and save time by automating the documentation of weighing and counting results. Attached printers allow printing directly from the scale.

Whether you need a standard printout or you have specific demand for documentation, METTLER TOLEDO bench and counting scales deliver a solution.

METTLER TOLEDO offers integrated printing solutions tailored to your application. Different formats can be defined including barcodes, article numbers, date, time or customer logo. Whether you have to print labels, tickets, or forms we provide a solution.

ICS685 print configuration menu

| Date     | 04/06/2013 |  |  |  |
|----------|------------|--|--|--|
| Time     | 14:21:05   |  |  |  |
| Gross    | 122,26 g   |  |  |  |
| Tare     | 11.75 g    |  |  |  |
| APW      | 0.944460 g |  |  |  |
| Quantity | 117 PCS    |  |  |  |
| ******   | *****      |  |  |  |

Example: strip printout