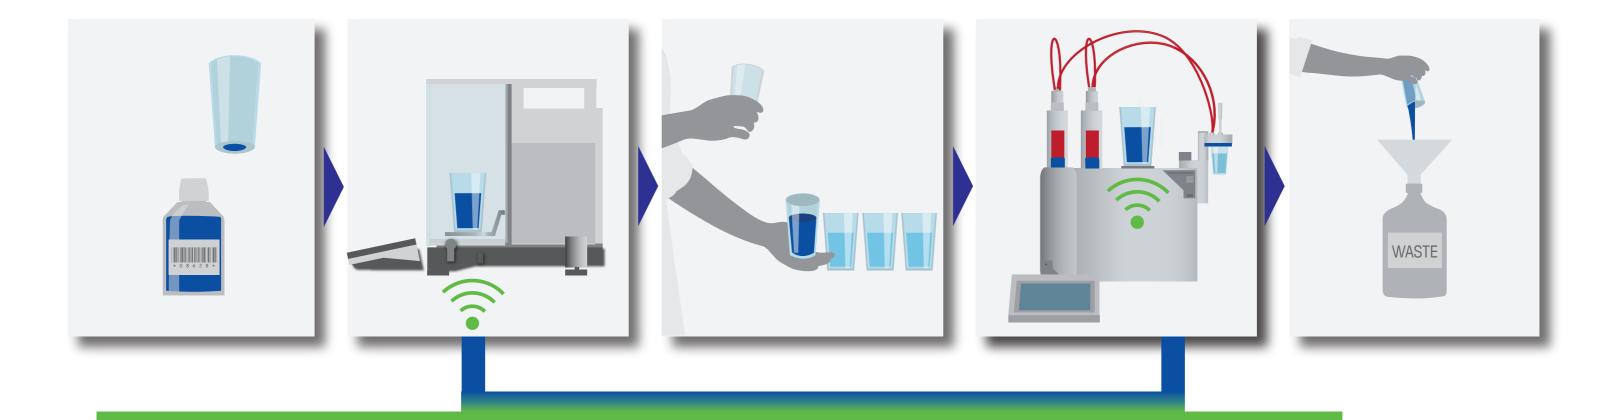

## Import Data

- Paper
- Barcode
- LIMS

# Weigh

#### Secure and efficient data input

Eliminate transcription errors associated with data input – all sample information together with the weight are wirelessly transferred to the chip (SmartTag<sup>™</sup>) on the titration beaker.